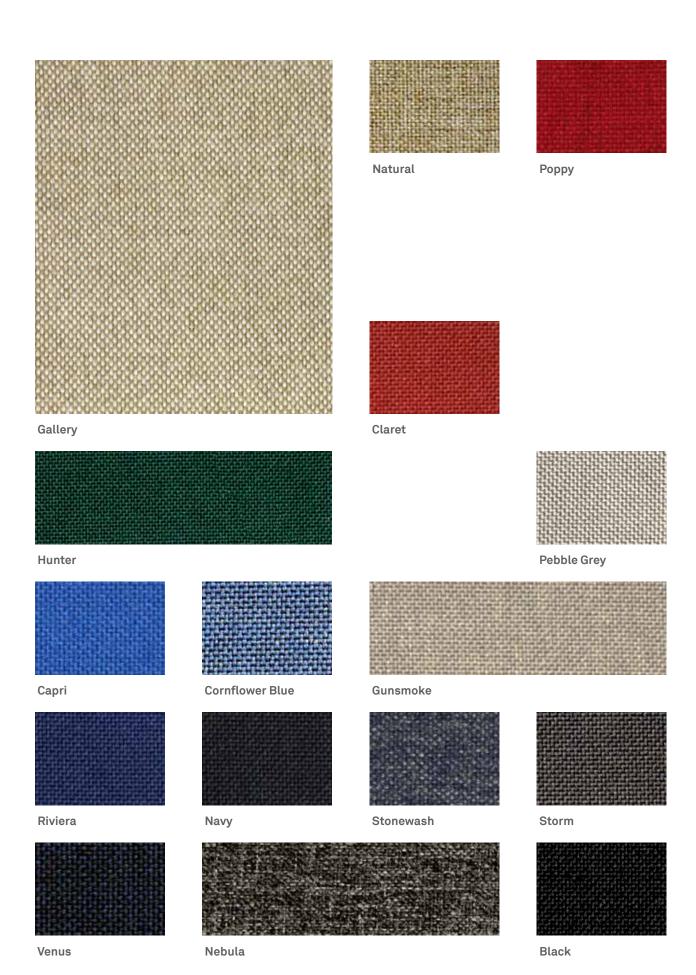

## Quantum - Screen/Upholstery

Width 160cm

Composition 100% Polypropylene
Roll size 50-55m approx
Weight 440gms per lineal metre
Use Upholstery, Screen

Abrasion 40,000 + Martindale Flammability AS1530.3, ISO5660, AS3837

Qualities Anti Static
Non allergenic

Meets ISO9001 & ISO14001 environmental Inherently mildew/rot and moth proof Resistant to moisture, stain and soiling

Colour Variations: All textiles are subject to some colour variation.