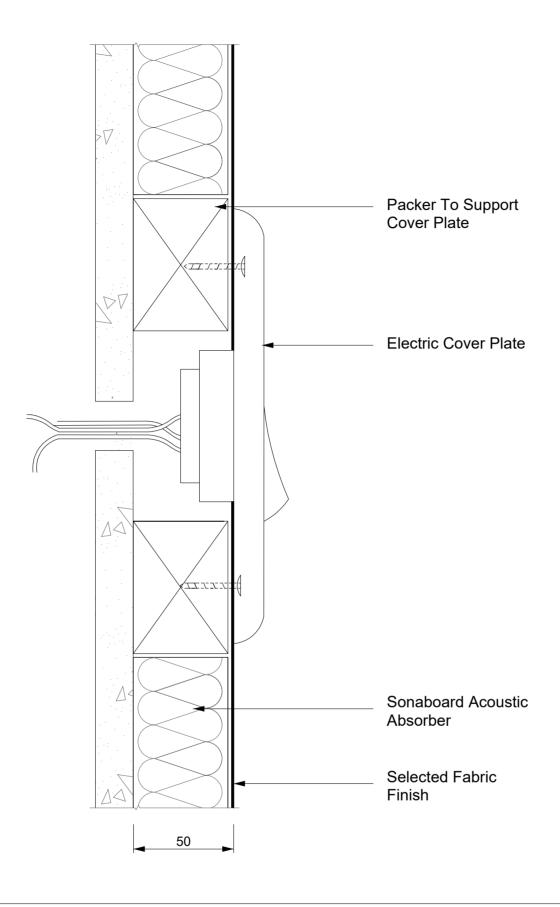

## www.asona.co.nz

|                                                                                                                                               |                                                                | Quicklock 50mm System - Penetr |                          |   |  |  |  |
|-----------------------------------------------------------------------------------------------------------------------------------------------|----------------------------------------------------------------|--------------------------------|--------------------------|---|--|--|--|
|                                                                                                                                               | www.asona.co.nz                                                |                                | Access O. Sellevil OF Th | Τ |  |  |  |
|                                                                                                                                               | info@asona.co.nz                                               | Product:                       | Asona Quicklock 25 TL    |   |  |  |  |
| ĺ                                                                                                                                             | Unit 12/14, 7 Cain Rd , Penrose,<br>Auckland 1061, New Zealand | Customer:                      |                          |   |  |  |  |
| 10                                                                                                                                            | Tel: +64 9 525 6575                                            | Project Name:                  |                          |   |  |  |  |
|                                                                                                                                               |                                                                | Job Number:                    |                          |   |  |  |  |
| © Copyright ASONA Ltd 2023, Asona™ products are trade marks of Asona Ltd. We reserve the right to change specifications without notification. |                                                                |                                |                          |   |  |  |  |

|          |       | View:           | Section    |
|----------|-------|-----------------|------------|
| APPROVED | NOTES | Drawing Number: | QL_005 V1  |
| Date:    |       | Drawing Date:   | 17/04/2024 |
| Name:    |       | Drawn:          | NJ         |
| Sign:    |       | Scale:          | 1:2        |