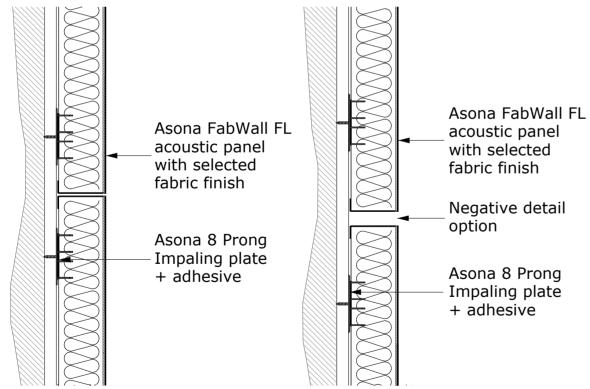

## **Exposed Cover Batten**



# Concealed Fixing





#### www.asona.co.nz

info@asona.co.nz Unit 12/14, 7 Cain Rd , Penrose, Auckland 1061, New Zealand

Tel: +64 9 525 6575

| Fabwall                   | Joint Detail Options                                                         |
|---------------------------|------------------------------------------------------------------------------|
| Product:                  | Asona Fabwall Acoustic Wall Panel                                            |
| Customer:                 |                                                                              |
| Project Name              | :                                                                            |
| Job Number:               |                                                                              |
| ood are trade marks