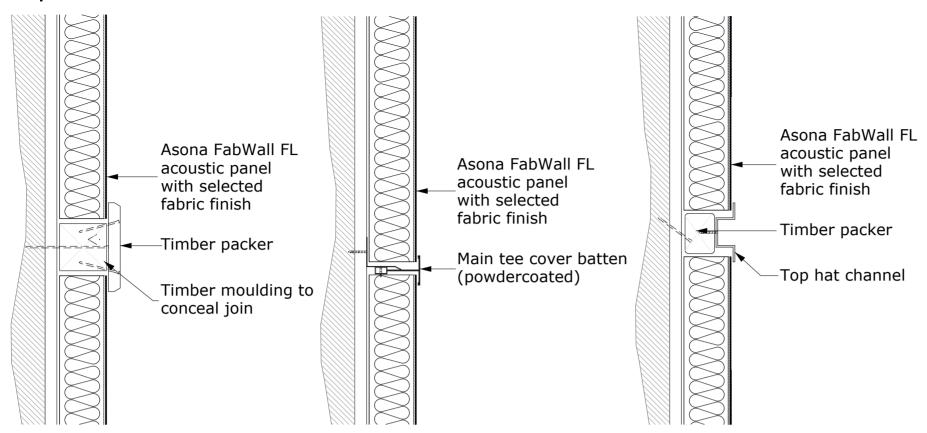

## **Exposed Cover Batten**



# Concealed Fixing





#### www.asona.co.nz

info@asona.co.nz Unit 12/14, 7 Cain Rd , Penrose, Auckland 1061, New Zealand

Tel: +64 9 525 6575

| Fabwall                   | Joint Detail Options                                                         |
|---------------------------|------------------------------------------------------------------------------|
| Product:                  | Asona Fabwall Acoustic Wall Panel                                            |
| Customer:                 |                                                                              |
| Project Name              | :                                                                            |
| Job Number:               |                                                                              |