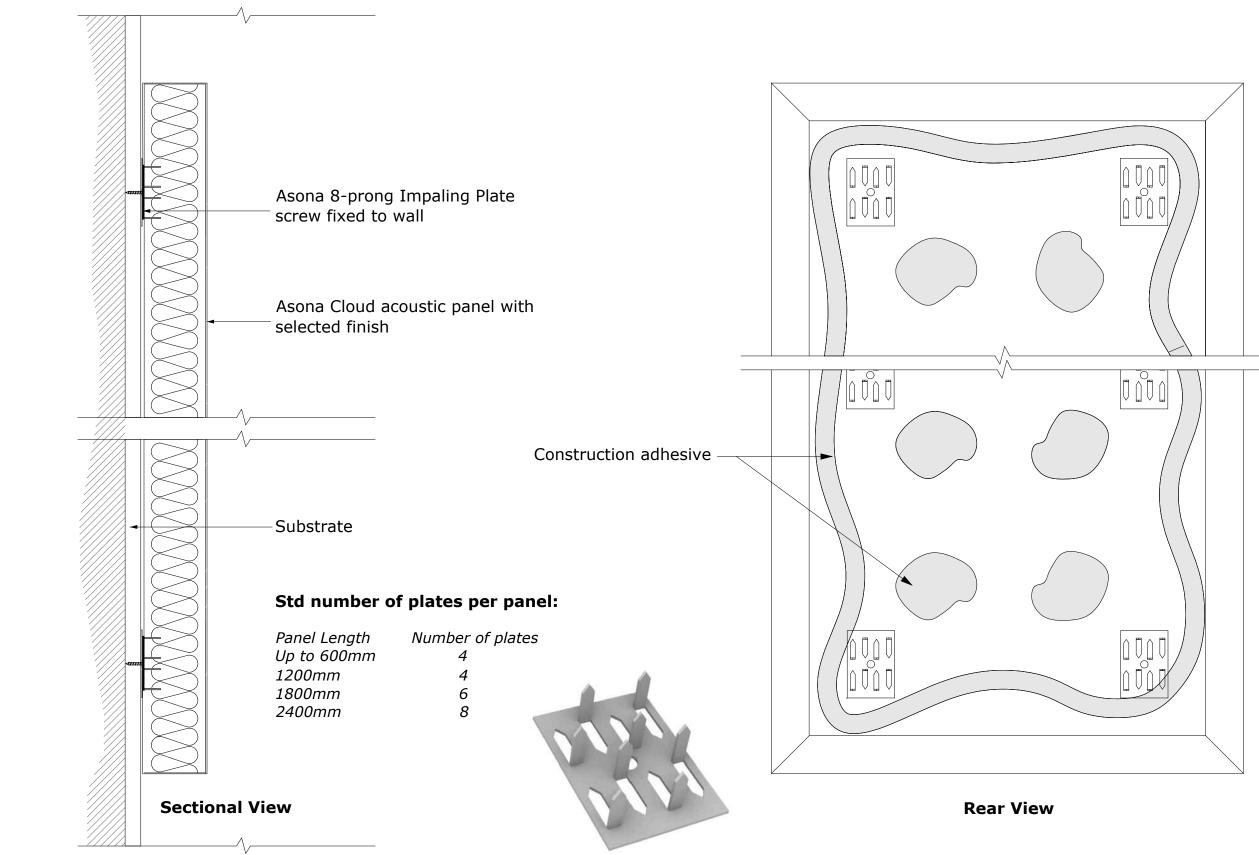

| 00000                                               | Wall Mounting – Direct Fixed                                                                                                                  |          |       |  |
|-----------------------------------------------------|-----------------------------------------------------------------------------------------------------------------------------------------------|----------|-------|--|
| asona                                               | Product: Asona Cloud Acoustic Wall Panel                                                                                                      | APPROVED | NOTES |  |
| www.asona.co.nz                                     | Customer:                                                                                                                                     | Date:    |       |  |
| info@asona.co.nz<br>6 Mahunga Drive, Mangere Bridge | Project Name:                                                                                                                                 | Name:    |       |  |
| Auckland 2022, New Zealand<br>Tel: +64 9 525 6575   | Job Number:                                                                                                                                   | Sign:    |       |  |
|                                                     | © Copyright ASONA Ltd 2025, Asona≋ products are trade marks of Asona Ltd. We reserve the right to change specifications without notification. |          |       |  |