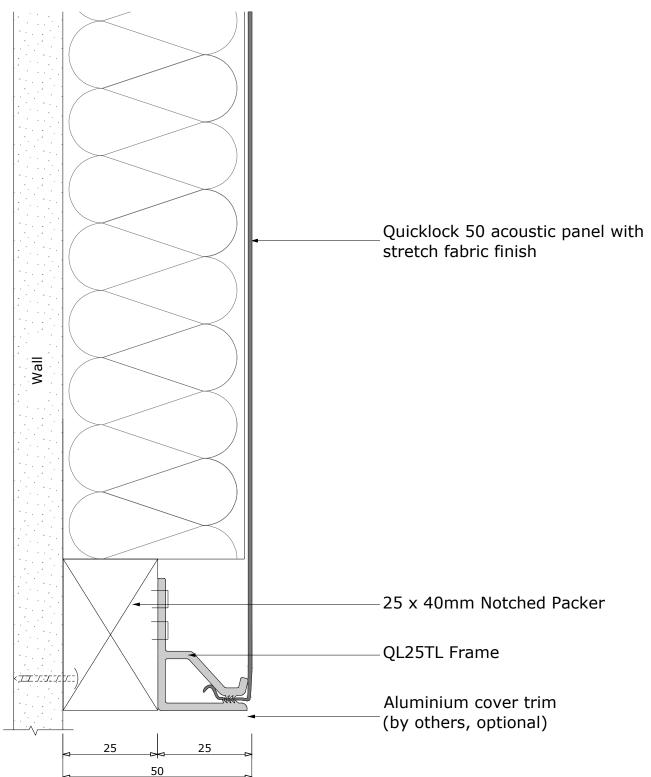

| 00000                                               | Quicklock 50 Section Detail with Aluminium Trim                                                                                                                     | ction Detail with Aluminium Trim |       |  |
|-----------------------------------------------------|---------------------------------------------------------------------------------------------------------------------------------------------------------------------|----------------------------------|-------|--|
| asona                                               | Product: Asona Quicklock 50                                                                                                                                         | APPROVED                         | NOTES |  |
| www.asona.co.nz                                     | Customer:                                                                                                                                                           | Date: / /                        |       |  |
| info@asona.co.nz<br>6 Mahunga Drive, Mangere Bridge | Project Name:                                                                                                                                                       | Name:                            |       |  |
| Auckland 2022, New Zealand<br>Tel: +64 9 525 6575   | <b>Job Number:</b><br>© Copyright ASONA Ltd 2025, Asona≝ products are trade marks of Asona Ltd. We reserve the right to change specifications without notification. | Sign:                            |       |  |

| View: Sect      | View: Section |  |  |
|-----------------|---------------|--|--|
| Drawing Number: | QL-003 V2     |  |  |
| Drawing Date:   | May 2025      |  |  |
| Drawn by:       | YP            |  |  |
| Scale:          | N/A           |  |  |
|                 |               |  |  |